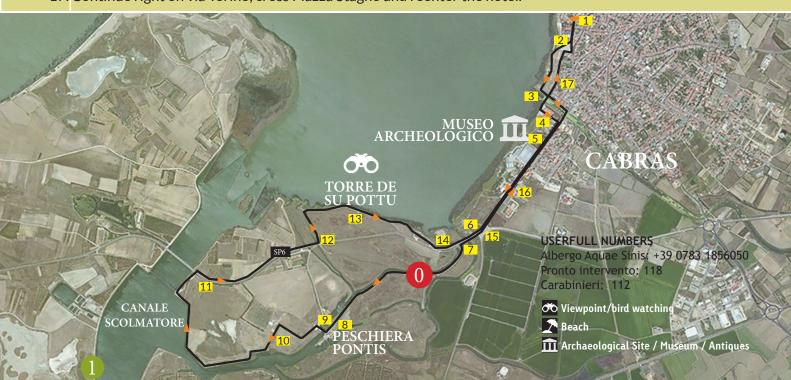

## ROUTE 0

Dep - Arr: Aquae Sinis - Albergo Diffuso

Distance: 8,673 Km Difficulty: easy

Type road: Asphalt, cement, gravel

- 1. Departing from Aquae Sinis Hotel go on straight, leaving Santa Maria Assunta Church on your right.
- 2. Cross Piazza Stagno and take Viale Republica.
- 3. At the end of the avenue cross the wooden bridge over Rio Tanui.
- 4. Arrive to the landing of the boats of Cabras Pond: "Su Scaiu", then turn left.
- 5. Reached Via Tharros, turn left and continue right leaving Cabras Civic Museum on the right.
- 6. At the junction for "Torregrande / Oristano / San Giovanni", turn right.
- 7. At the first bridge, turn left for the dirt path up to the Peschiera Mar'e Pontis.
- 8. Cross the small bridge to come in the square (St. Vincent Church- XVII° century).
- 9. Cross the bridge, take the dirt path and continue up to the sheepfold.
- 10. Continue on the left and along the channel up to the asphalted road SP6.
- 11. Turn right on the Provincial Road SP6 and cross it up to the second bridge.
- 12. Cross the bridge and turn to the left on an excavated path.
- 13. Continue coasting along Cabras Pond up to the end of the path.
- 14. Proceed on the SP6 and turn left
- 15. At the intersection turn left direction Cabras.
- 16. Cross via Tharros, cross the bridge on Riu Tanui and turn to the left at via Tola,
- 17. Continue right on via Torino, cross Piazza Stagno and reenter the hotel.